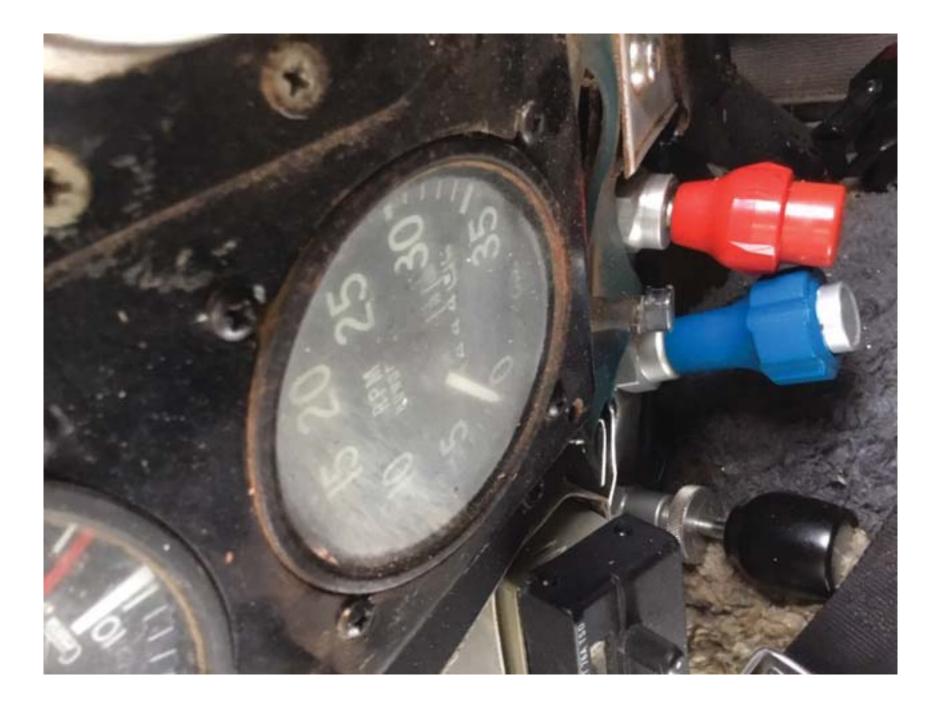

- Engine is mostly intact with no obvious signs of catastrophic failure.
- Fuel was evident in both tanks during wing removal.
- Fuel selector in RH tank position.
- Ignition switch noted to be in "OFF" position. (Likely left that way after in-flight start attempt)
- Master switch on.
- Throttle full power, pitch full fine and mixture full rich.
- Engine controls intact.
- All fuel lines, hoses etc intact.
- Propeller blade bent backwards indicative of engine failure.

Next steps I would like to undertake if agreeable by yourself and ATSB would be to:

- Remove engine oil filter and inspect for metal contamination.
- Try and get a fuel sample from fuselage header tanks and engine flow divider.
- Inspect engine FCU fuel screen.
- Inspect aircraft fuel filter.