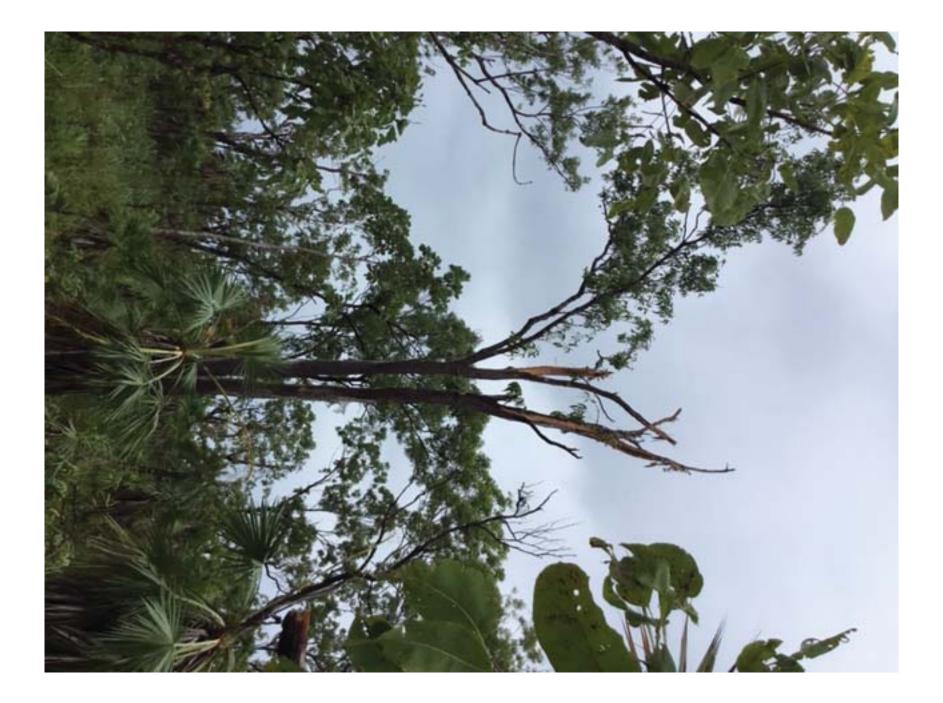

- Engine is mostly intact with no obvious signs of catastrophic failure.
- Fuel was evident in both tanks during wing removal.
- Fuel selector in RH tank position.
- Ignition switch noted to be in "OFF" position. (Likely left that way after in-flight start attempt)
- Master switch on.
- Throttle full power, pitch full fine and mixture full rich.
- Engine controls intact.
- All fuel lines, hoses etc intact.
- Propeller blade bent backwards indicative of engine failure.