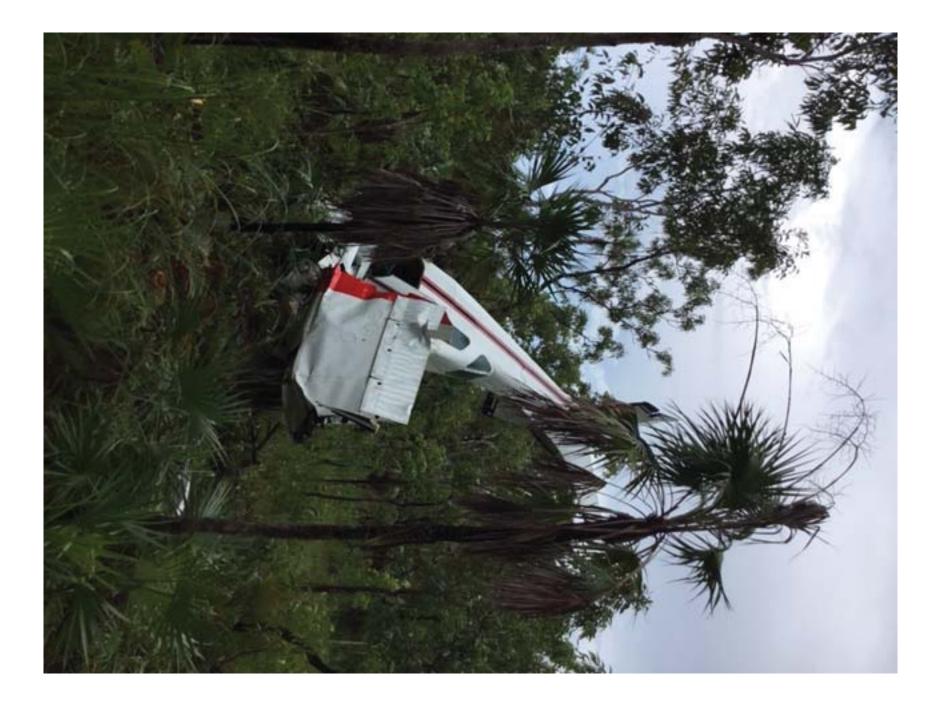

# **Summary:** During approach, the engine failed and the pilot conducted a forced landing. The pilot sustained serious injuries and the aircraft was substantially damaged.

s.47F(1)

- Engine is mostly intact with no obvious signs of catastrophic failure.
- Fuel was evident in both tanks during wing removal.
- Fuel selector in RH tank position.
- Ignition switch noted to be in "OFF" position. (Likely left that way after in-flight start attempt)
- Master switch on.
- Throttle full power, pitch full fine and mixture full rich.
- Engine controls intact.
- All fuel lines, hoses etc intact.
- Propeller blade bent backwards indicative of engine failure.