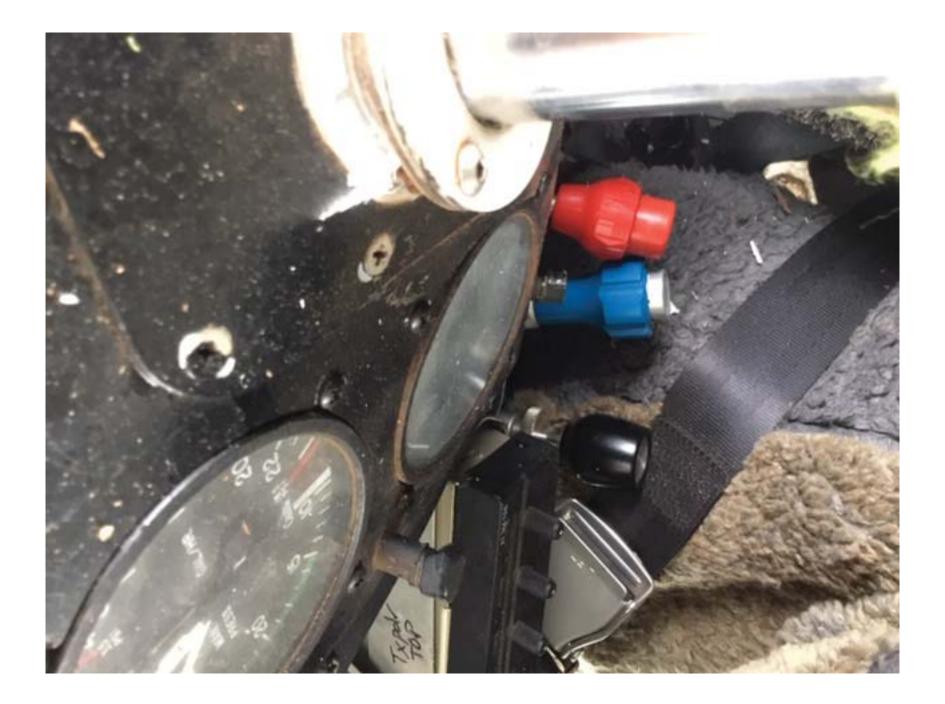

- Engine is mostly intact with no obvious signs of catastrophic failure.
- Fuel was evident in both tanks during wing removal.
- Fuel selector in RH tank position.
- Ignition switch noted to be in "OFF" position. (Likely left that way after in-flight start attempt)
- Master switch on.
- Throttle full power, pitch full fine and mixture full rich.
- Engine controls intact.
- All fuel lines, hoses etc intact.
- Propeller blade bent backwards indicative of engine failure.

Next steps I would like to undertake if agreeable by yourself and ATSB would be to:

- Remove engine oil filter and inspect for metal contamination.
- Try and get a fuel sample from fuselage header tanks and engine flow divider.
- Inspect engine FCU fuel screen.
- Inspect aircraft fuel filter.