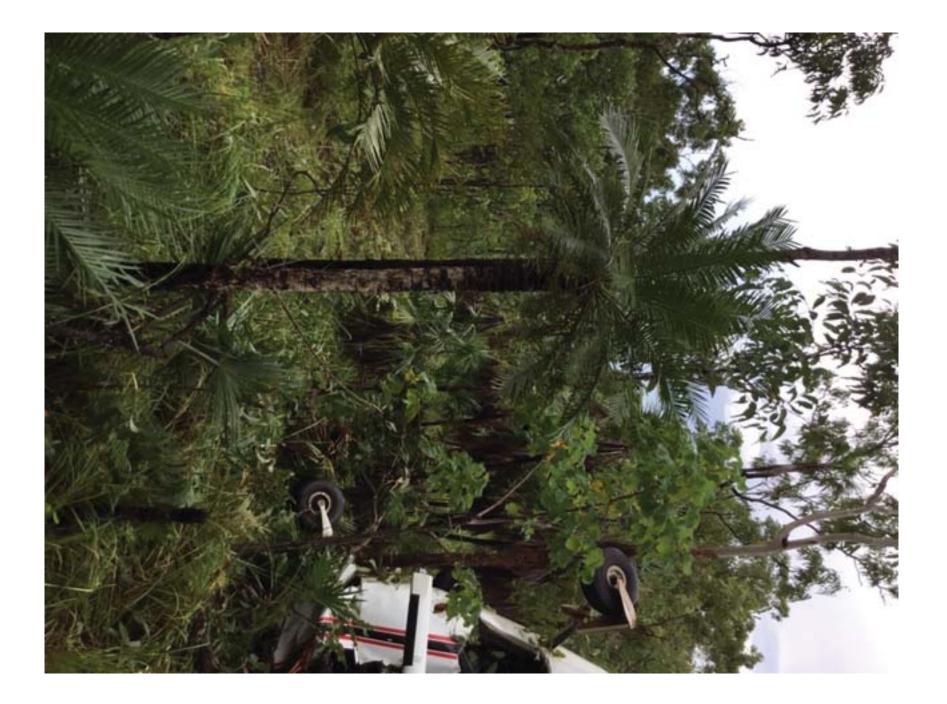

# **Summary:** During approach, the engine failed and the pilot conducted a forced landing. The pilot sustained serious injuries and the aircraft was substantially damaged.

s.47F(1)

- Engine is mostly intact with no obvious signs of catastrophic failure.
- Fuel was evident in both tanks during wing removal.
- Fuel selector in RH tank position.
- Ignition switch noted to be in "OFF" position. (Likely left that way after in-flight start attempt)
- Master switch on.
- Throttle full power, pitch full fine and mixture full rich.
- Engine controls intact.
- All fuel lines, hoses etc intact.
- Propeller blade bent backwards indicative of engine failure.