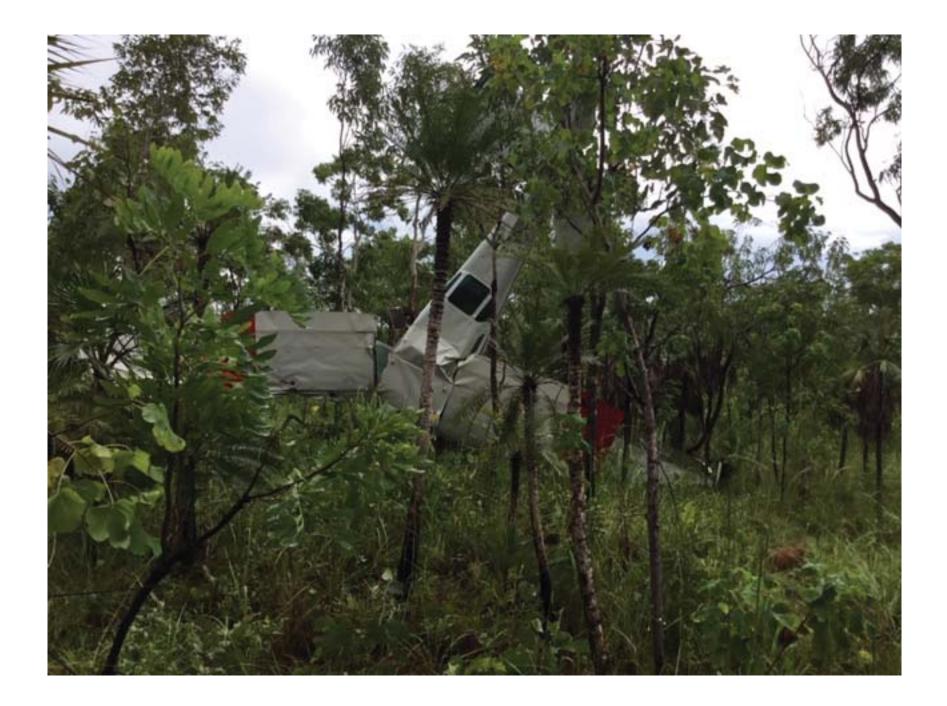

# **Summary:** During approach, the engine failed and the pilot conducted a forced landing. The pilot sustained serious injuries and the aircraft was substantially damaged.

s.47F(1)

- Engine is mostly intact with no obvious signs of catastrophic failure.
- Fuel was evident in both tanks during wing removal.
- Fuel selector in RH tank position.
- Ignition switch noted to be in "OFF" position. (Likely left that way after in-flight start attempt)
- Master switch on.
- Throttle full power, pitch full fine and mixture full rich.
- Engine controls intact.
- All fuel lines, hoses etc intact.
- Propeller blade bent backwards indicative of engine failure.