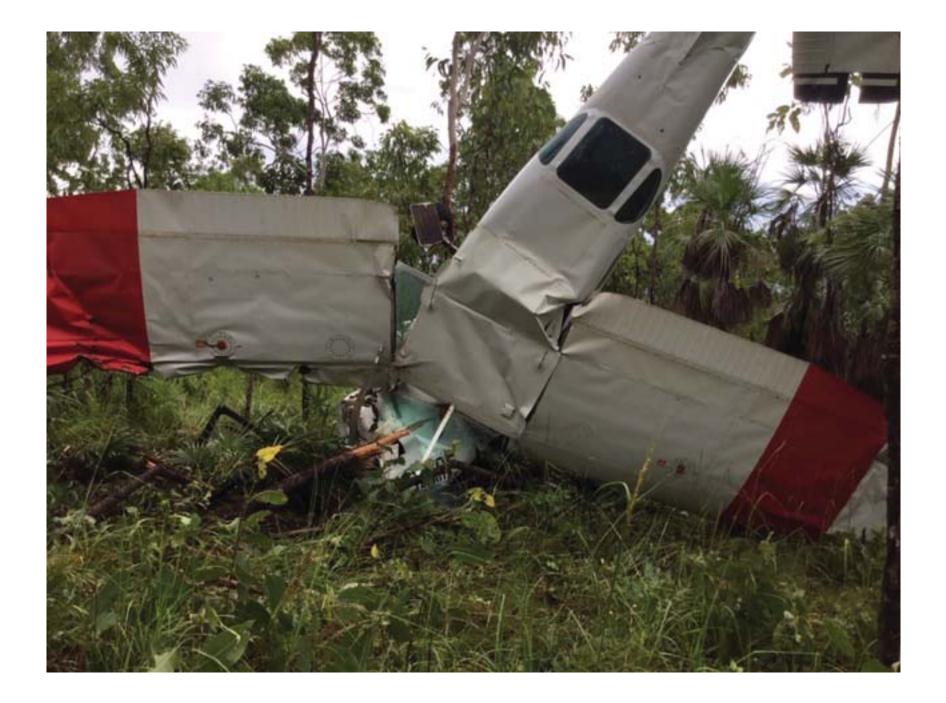

# **Summary:** During approach, the engine failed and the pilot conducted a forced landing. The pilot sustained serious injuries and the aircraft was substantially damaged.

s.47F(1)

- Engine is mostly intact with no obvious signs of catastrophic failure.
- Fuel was evident in both tanks during wing removal.
- Fuel selector in RH tank position.
- Ignition switch noted to be in "OFF" position. (Likely left that way after in-flight start attempt)
- Master switch on.
- Throttle full power, pitch full fine and mixture full rich.
- Engine controls intact.
- All fuel lines, hoses etc intact.
- Propeller blade bent backwards indicative of engine failure.