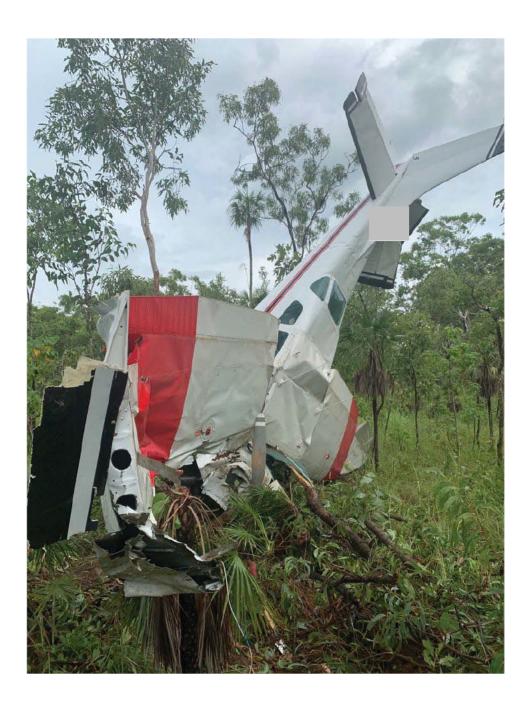

# **Summary:** During approach, the engine failed and the pilot conducted a forced landing. The pilot sustained serious injuries and the aircraft was substantially damaged.

s.47F(1)

- Engine is mostly intact with no obvious signs of catastrophic failure.
- Fuel was evident in both tanks during wing removal.
- Fuel selector in RH tank position.
- Ignition switch noted to be in "OFF" position. (Likely left that way after in-flight start attempt)
- Master switch on.
- Throttle full power, pitch full fine and mixture full rich.
- Engine controls intact.
- All fuel lines, hoses etc intact.
- Propeller blade bent backwards indicative of engine failure.