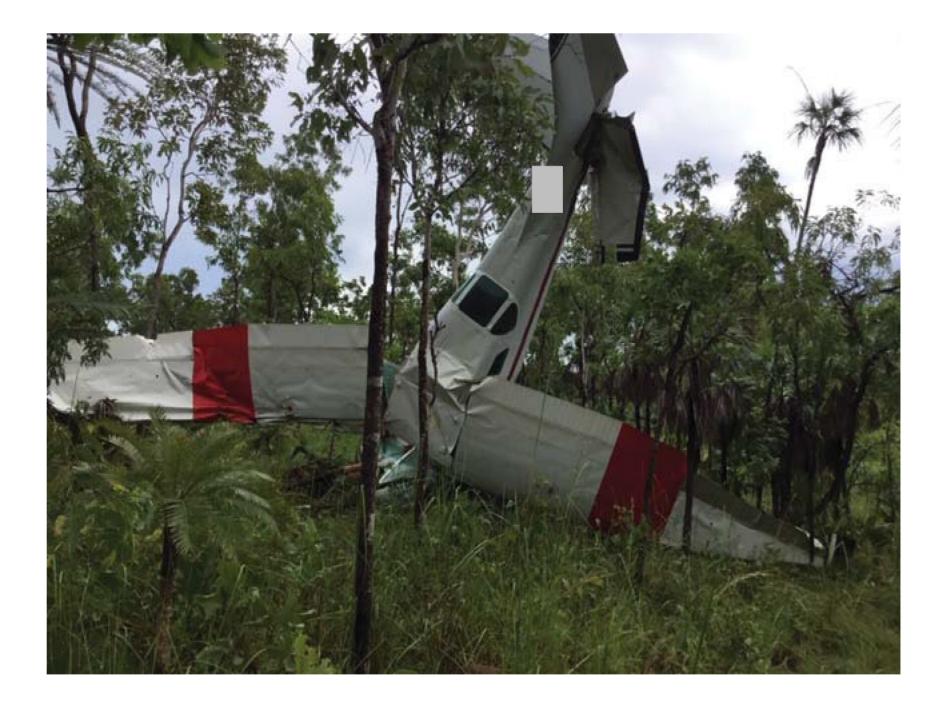

# **Summary:** During approach, the engine failed and the pilot conducted a forced landing. The pilot sustained serious injuries and the aircraft was substantially damaged.

s.47F(1)

- Engine is mostly intact with no obvious signs of catastrophic failure.
- Fuel was evident in both tanks during wing removal.
- Fuel selector in RH tank position.
- Ignition switch noted to be in "OFF" position. (Likely left that way after in-flight start attempt)
- Master switch on.
- Throttle full power, pitch full fine and mixture full rich.
- Engine controls intact.
- All fuel lines, hoses etc intact.
- Propeller blade bent backwards indicative of engine failure.