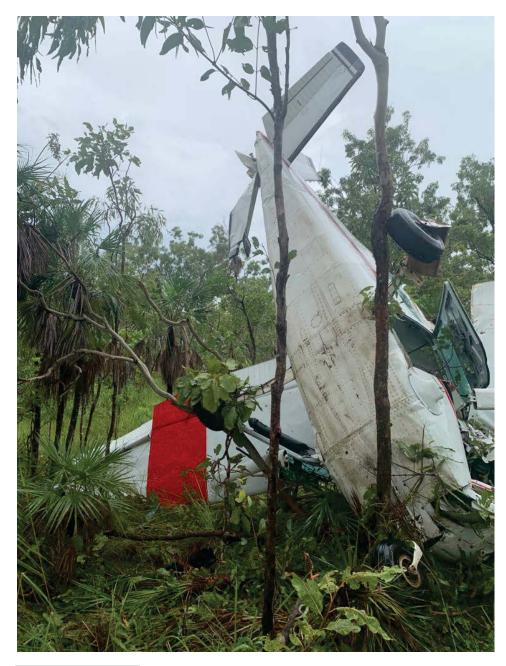

# **Summary:** During approach, the engine failed and the pilot conducted a forced landing. The pilot sustained serious injuries and the aircraft was substantially damaged.

s.47F(1)

- Engine is mostly intact with no obvious signs of catastrophic failure.
- Fuel was evident in both tanks during wing removal.
- Fuel selector in RH tank position.
- Ignition switch noted to be in "OFF" position. (Likely left that way after in-flight start attempt)
- Master switch on.
- Throttle full power, pitch full fine and mixture full rich.
- Engine controls intact.
- All fuel lines, hoses etc intact.
- Propeller blade bent backwards indicative of engine failure.