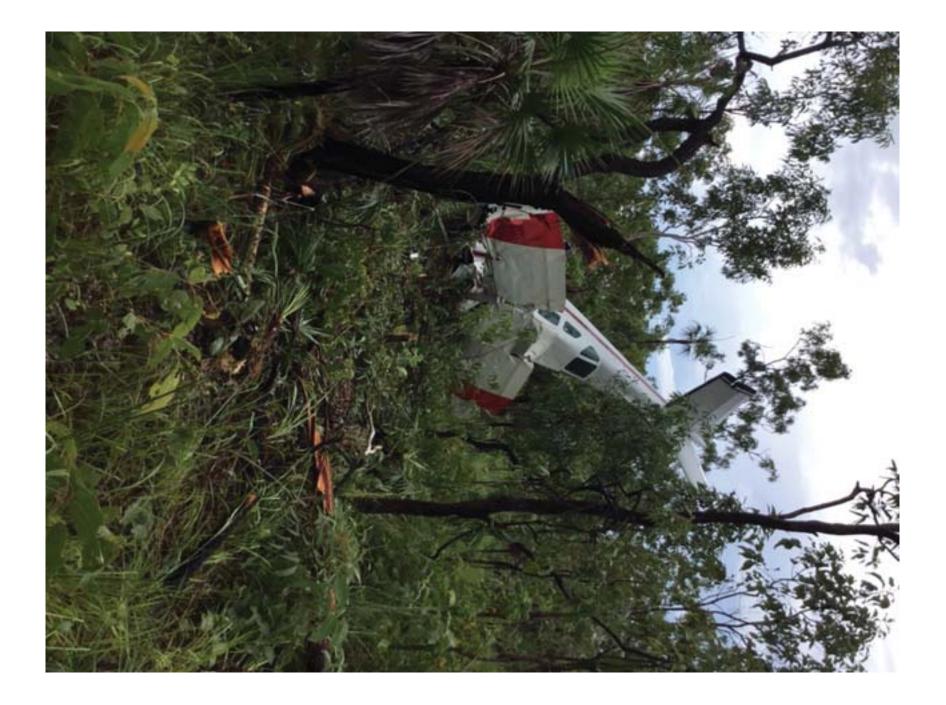

# **Summary:** During approach, the engine failed and the pilot conducted a forced landing. The pilot sustained serious injuries and the aircraft was substantially damaged.

s.47F(1)

- Engine is mostly intact with no obvious signs of catastrophic failure.
- Fuel was evident in both tanks during wing removal.
- Fuel selector in RH tank position.
- Ignition switch noted to be in "OFF" position. (Likely left that way after in-flight start attempt)
- Master switch on.
- Throttle full power, pitch full fine and mixture full rich.
- Engine controls intact.
- All fuel lines, hoses etc intact.
- Propeller blade bent backwards indicative of engine failure.