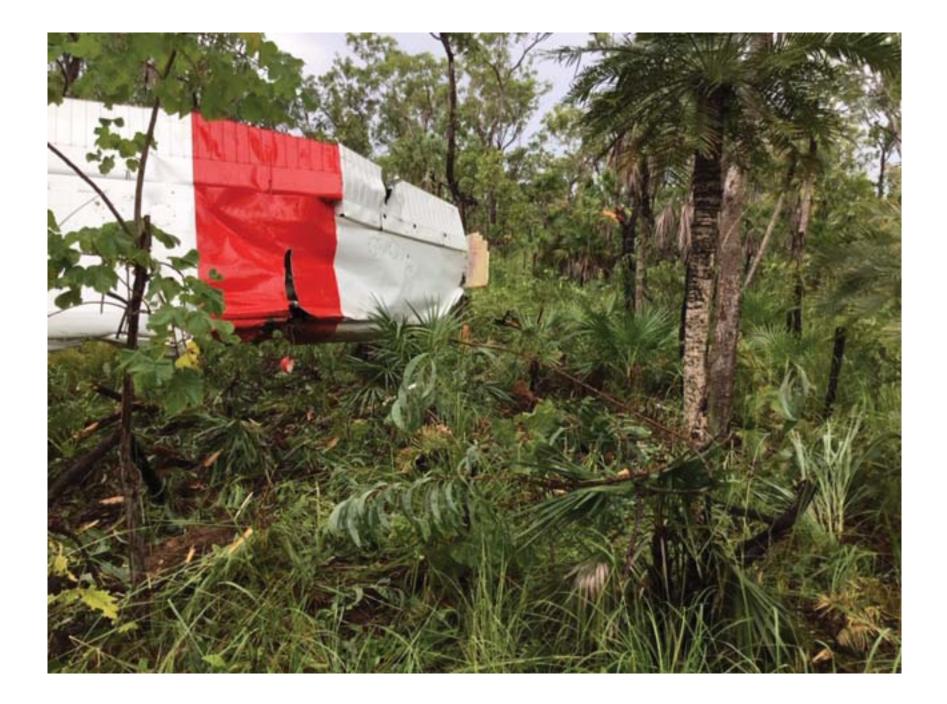

# **Summary:** During approach, the engine failed and the pilot conducted a forced landing. The pilot sustained serious injuries and the aircraft was substantially damaged.

s.47F(1)

- Engine is mostly intact with no obvious signs of catastrophic failure.
- Fuel was evident in both tanks during wing removal.
- Fuel selector in RH tank position.
- Ignition switch noted to be in "OFF" position. (Likely left that way after in-flight start attempt)
- Master switch on.
- Throttle full power, pitch full fine and mixture full rich.
- Engine controls intact.
- All fuel lines, hoses etc intact.
- Propeller blade bent backwards indicative of engine failure.