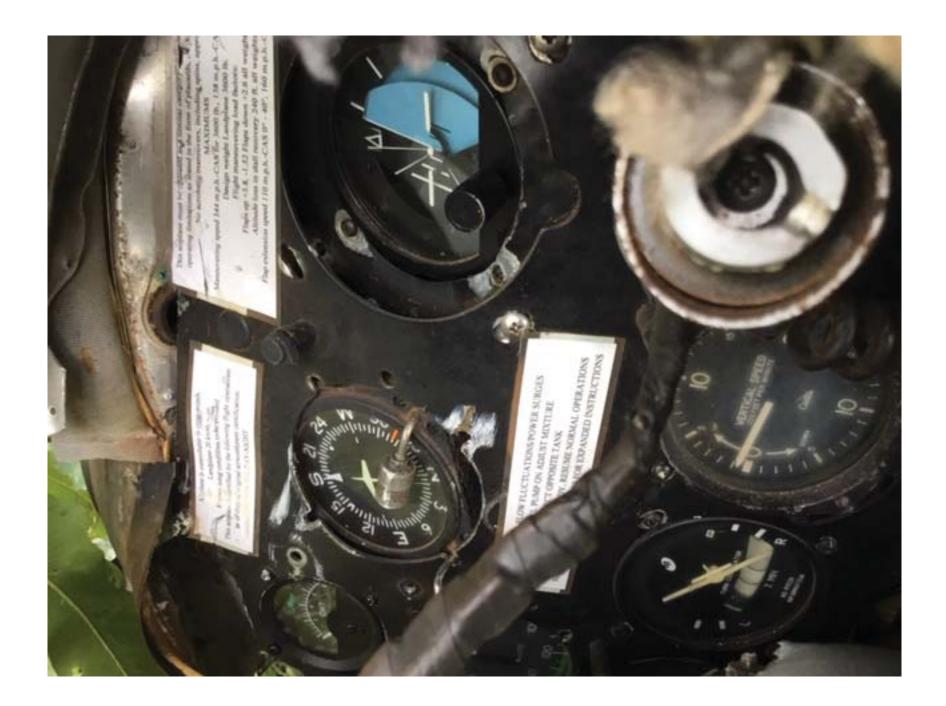

- Engine is mostly intact with no obvious signs of catastrophic failure.
- Fuel was evident in both tanks during wing removal.
- Fuel selector in RH tank position.
- Ignition switch noted to be in "OFF" position. (Likely left that way after in-flight start attempt)
- Master switch on.
- Throttle full power, pitch full fine and mixture full rich.
- Engine controls intact.
- All fuel lines, hoses etc intact.
- Propeller blade bent backwards indicative of engine failure.