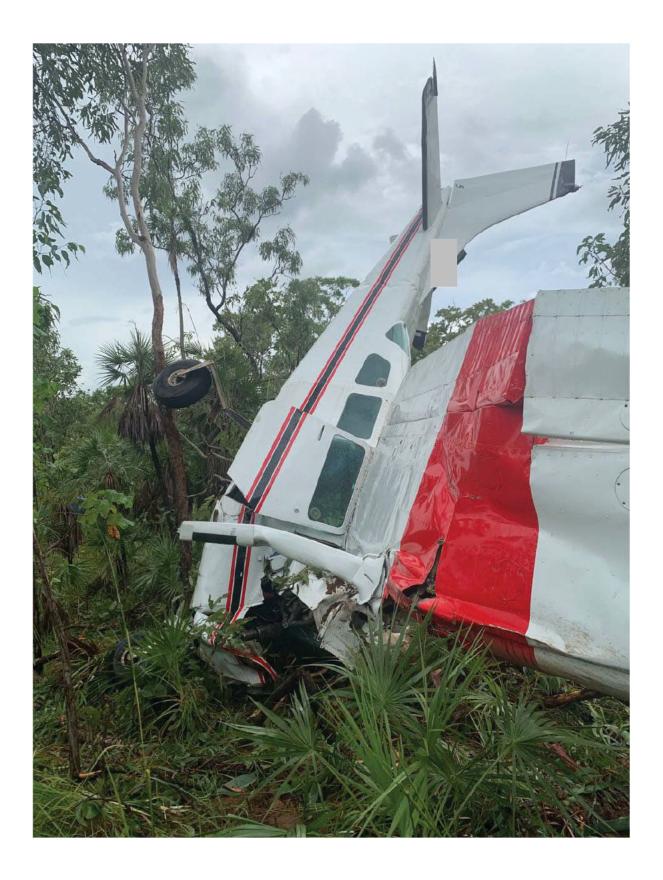

# **Summary:** During approach, the engine failed and the pilot conducted a forced landing. The pilot sustained serious injuries and the aircraft was substantially damaged.

s.47F(1)

- Engine is mostly intact with no obvious signs of catastrophic failure.
- Fuel was evident in both tanks during wing removal.
- Fuel selector in RH tank position.
- Ignition switch noted to be in "OFF" position. (Likely left that way after in-flight start attempt)
- Master switch on.
- Throttle full power, pitch full fine and mixture full rich.
- Engine controls intact.
- All fuel lines, hoses etc intact.
- Propeller blade bent backwards indicative of engine failure.