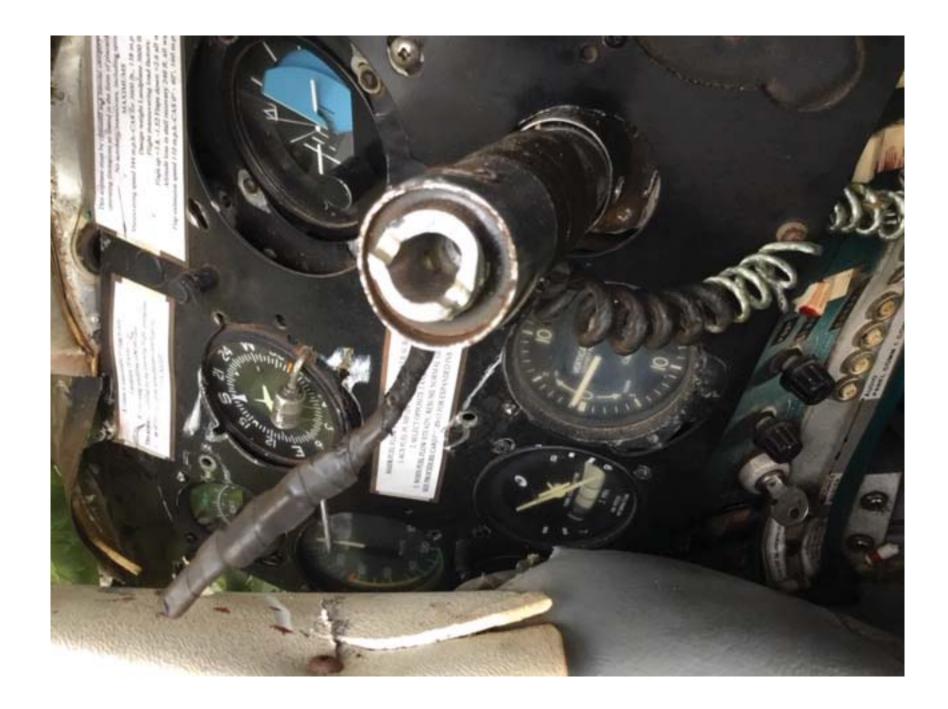

- Engine is mostly intact with no obvious signs of catastrophic failure.
- Fuel was evident in both tanks during wing removal.
- Fuel selector in RH tank position.
- Ignition switch noted to be in "OFF" position. (Likely left that way after in-flight start attempt)
- Master switch on.
- Throttle full power, pitch full fine and mixture full rich.
- Engine controls intact.
- All fuel lines, hoses etc intact.
- Propeller blade bent backwards indicative of engine failure.

Next steps I would like to undertake if agreeable by yourself and ATSB would be to:

- Remove engine oil filter and inspect for metal contamination.
- Try and get a fuel sample from fuselage header tanks and engine flow divider.
- Inspect engine FCU fuel screen.
- Inspect aircraft fuel filter.