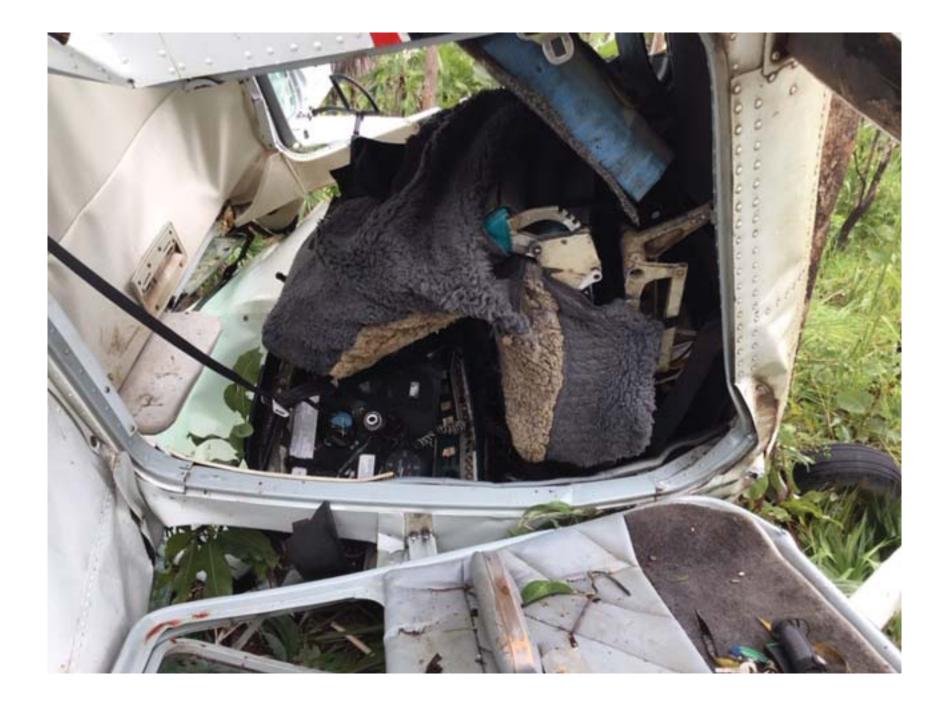

# **Summary:** During approach, the engine failed and the pilot conducted a forced landing. The pilot sustained serious injuries and the aircraft was substantially damaged.

s.47F(1)

Mon, Mar 2, 2020 at 10:59 AM

H s.47F(1)

We removed the aircraft from the site yesterday and it is stored in our hangar next door. We took several photos of the wreck before we moved or dismantled it for transportation. Points of interest I noted were:

- Engine is mostly intact with no obvious signs of catastrophic failure.
- Fuel was evident in both tanks during wing removal.
- Fuel selector in RH tank position.
- Ignition switch noted to be in "OFF" position. (Likely left that way after in-flight start attempt)
- Master switch on.
- Throttle full power, pitch full fine and mixture full rich.
- Engine controls intact.
- All fuel lines, hoses etc intact.
- Propeller blade bent backwards indicative of engine failure.