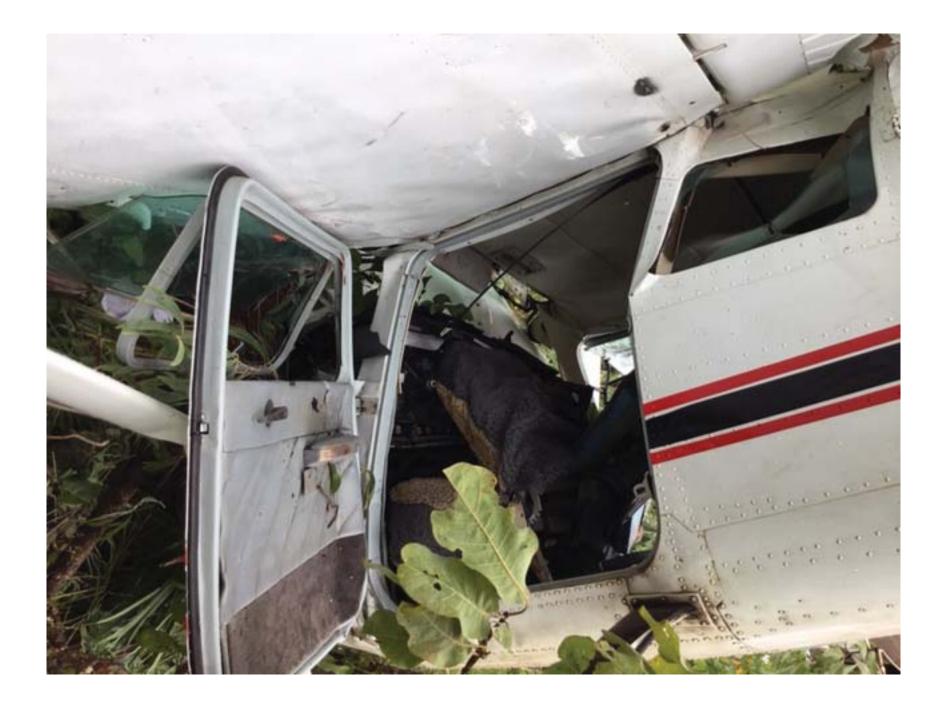

# **Summary:** During approach, the engine failed and the pilot conducted a forced landing. The pilot sustained serious injuries and the aircraft was substantially damaged.

s.47F(1)

- Engine is mostly intact with no obvious signs of catastrophic failure.
- Fuel was evident in both tanks during wing removal.
- Fuel selector in RH tank position.
- Ignition switch noted to be in "OFF" position. (Likely left that way after in-flight start attempt)
- Master switch on.
- Throttle full power, pitch full fine and mixture full rich.
- Engine controls intact.
- All fuel lines, hoses etc intact.
- Propeller blade bent backwards indicative of engine failure.