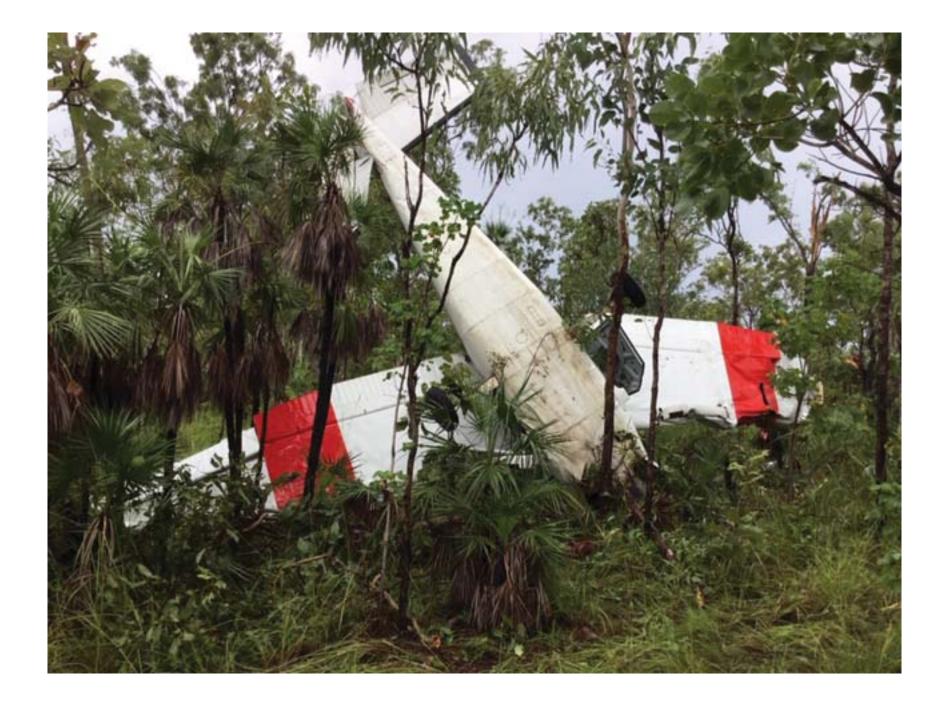

# **Summary:** During approach, the engine failed and the pilot conducted a forced landing. The pilot sustained serious injuries and the aircraft was substantially damaged.

s.47F(1)

- Engine is mostly intact with no obvious signs of catastrophic failure.
- Fuel was evident in both tanks during wing removal.
- Fuel selector in RH tank position.
- Ignition switch noted to be in "OFF" position. (Likely left that way after in-flight start attempt)
- Master switch on.
- Throttle full power, pitch full fine and mixture full rich.
- Engine controls intact.
- All fuel lines, hoses etc intact.
- Propeller blade bent backwards indicative of engine failure.