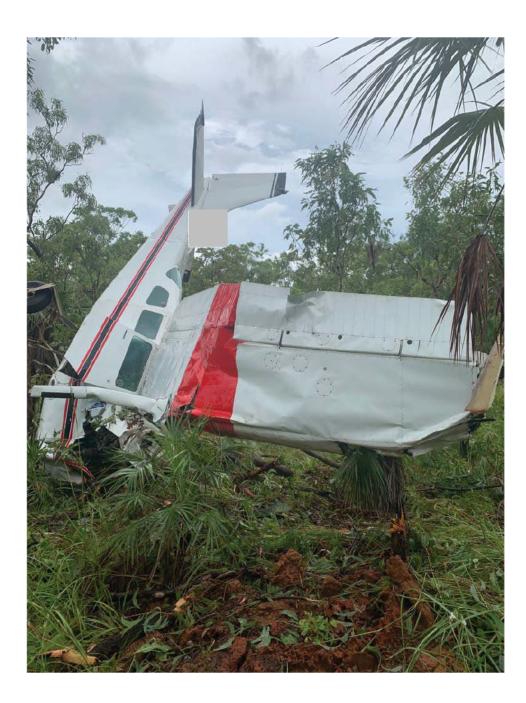

# **Summary:** During approach, the engine failed and the pilot conducted a forced landing. The pilot sustained serious injuries and the aircraft was substantially damaged.

s.47F(1)

- Engine is mostly intact with no obvious signs of catastrophic failure.
- Fuel was evident in both tanks during wing removal.
- Fuel selector in RH tank position.
- Ignition switch noted to be in "OFF" position. (Likely left that way after in-flight start attempt)
- Master switch on.
- Throttle full power, pitch full fine and mixture full rich.
- Engine controls intact.
- All fuel lines, hoses etc intact.
- Propeller blade bent backwards indicative of engine failure.