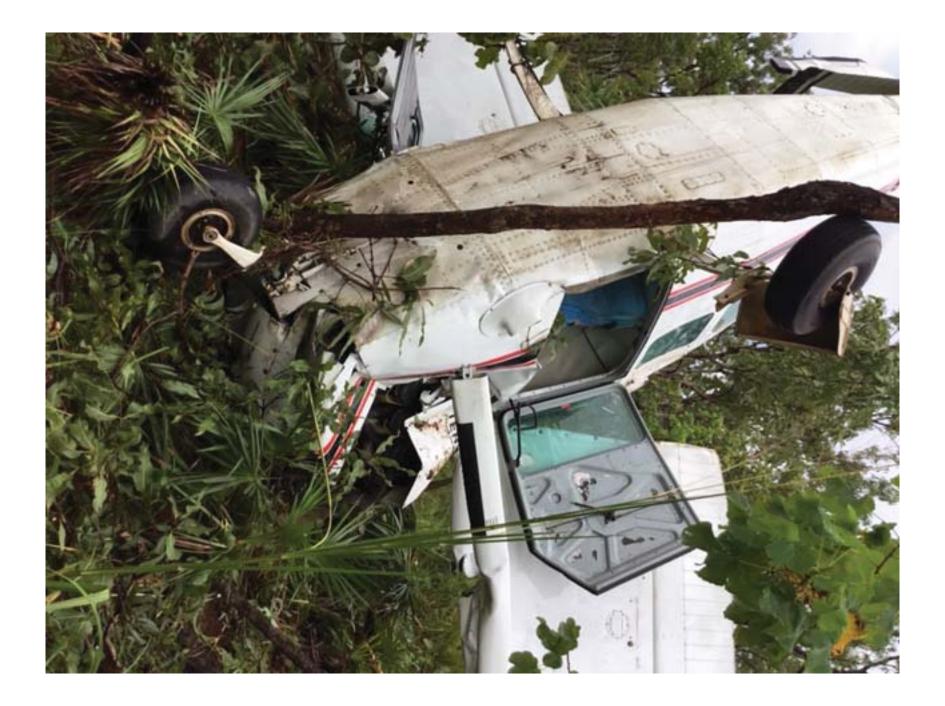

# **Summary:** During approach, the engine failed and the pilot conducted a forced landing. The pilot sustained serious injuries and the aircraft was substantially damaged.

s.47F(1)

- Engine is mostly intact with no obvious signs of catastrophic failure.
- Fuel was evident in both tanks during wing removal.
- Fuel selector in RH tank position.
- Ignition switch noted to be in "OFF" position. (Likely left that way after in-flight start attempt)
- Master switch on.
- Throttle full power, pitch full fine and mixture full rich.
- Engine controls intact.
- All fuel lines, hoses etc intact.
- Propeller blade bent backwards indicative of engine failure.