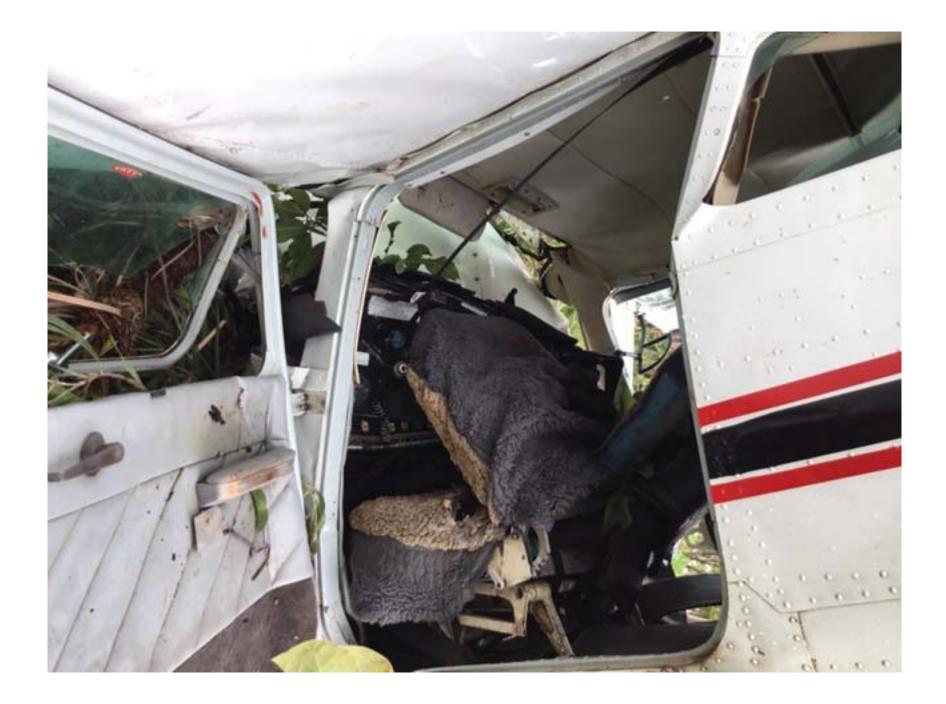

# **Summary:** During approach, the engine failed and the pilot conducted a forced landing. The pilot sustained serious injuries and the aircraft was substantially damaged.

s.47F(1)

- Engine is mostly intact with no obvious signs of catastrophic failure.
- Fuel was evident in both tanks during wing removal.
- Fuel selector in RH tank position.
- Ignition switch noted to be in "OFF" position. (Likely left that way after in-flight start attempt)
- Master switch on.
- Throttle full power, pitch full fine and mixture full rich.
- Engine controls intact.
- All fuel lines, hoses etc intact.
- Propeller blade bent backwards indicative of engine failure.