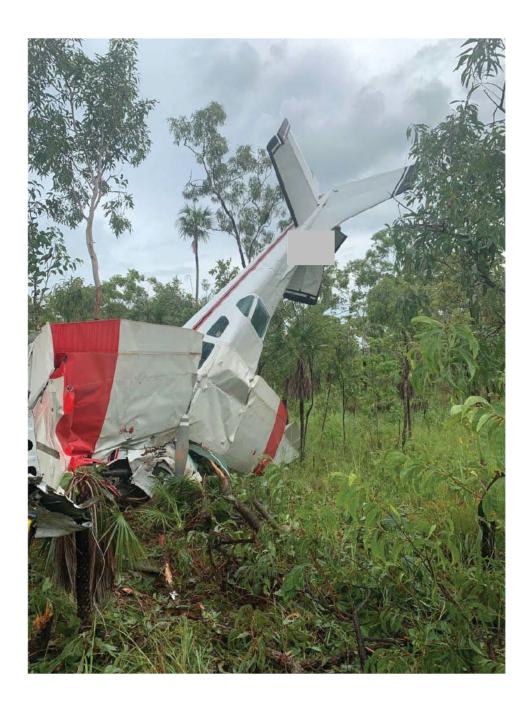

# **Summary:** During approach, the engine failed and the pilot conducted a forced landing. The pilot sustained serious injuries and the aircraft was substantially damaged.

s.47F(1)

- Engine is mostly intact with no obvious signs of catastrophic failure.
- Fuel was evident in both tanks during wing removal.
- Fuel selector in RH tank position.
- Ignition switch noted to be in "OFF" position. (Likely left that way after in-flight start attempt)
- Master switch on.
- Throttle full power, pitch full fine and mixture full rich.
- Engine controls intact.
- All fuel lines, hoses etc intact.
- Propeller blade bent backwards indicative of engine failure.