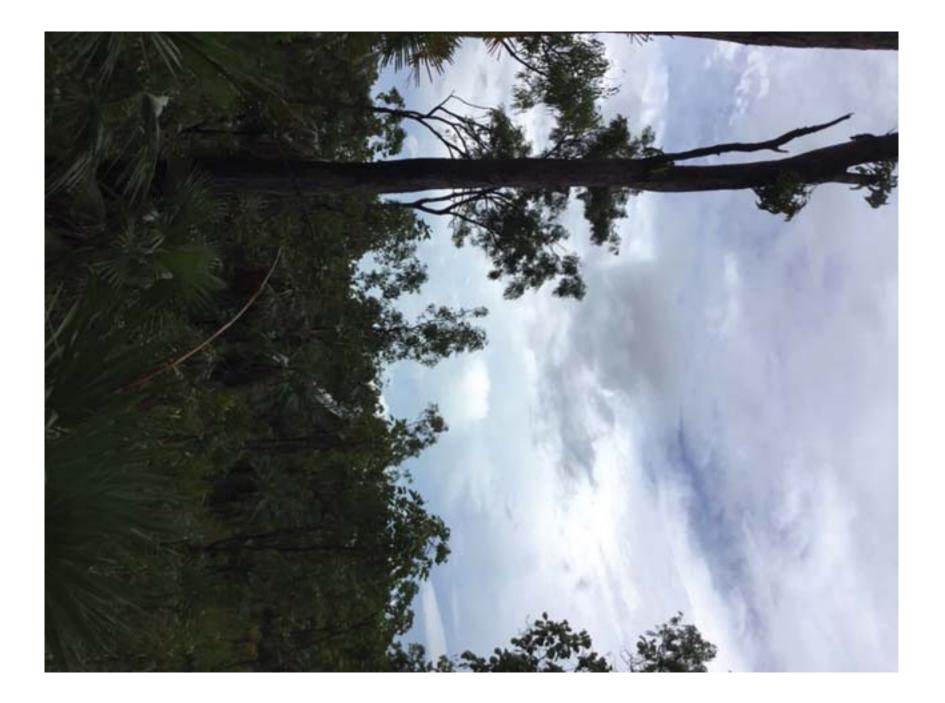

- Engine is mostly intact with no obvious signs of catastrophic failure.
- Fuel was evident in both tanks during wing removal.
- Fuel selector in RH tank position.
- Ignition switch noted to be in "OFF" position. (Likely left that way after in-flight start attempt)
- Master switch on.
- Throttle full power, pitch full fine and mixture full rich.
- Engine controls intact.
- All fuel lines, hoses etc intact.
- Propeller blade bent backwards indicative of engine failure.