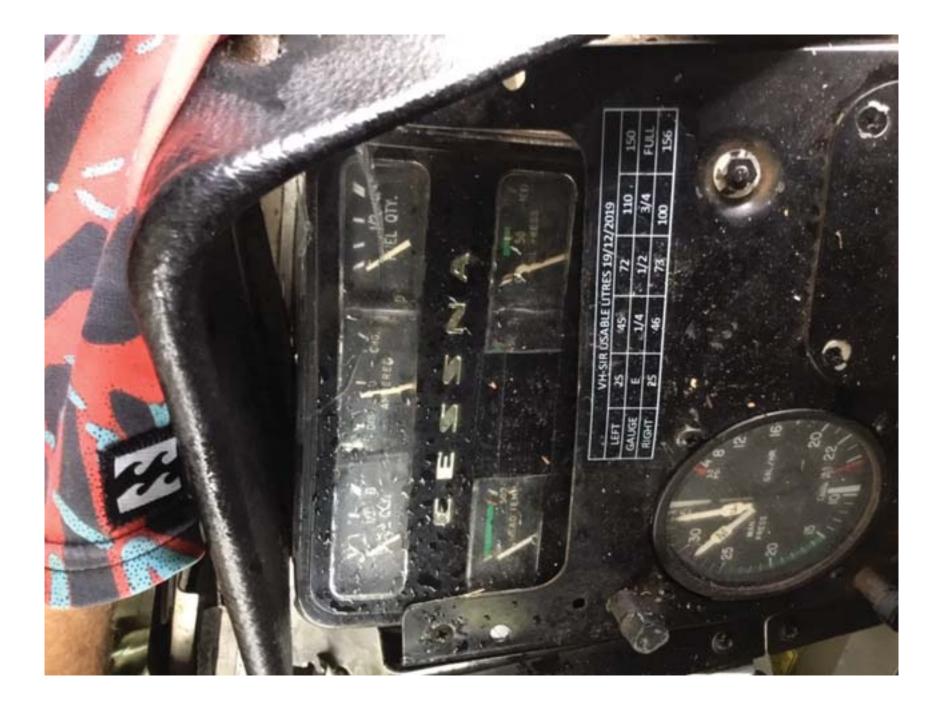

- Engine is mostly intact with no obvious signs of catastrophic failure.
- Fuel was evident in both tanks during wing removal.
- Fuel selector in RH tank position.
- Ignition switch noted to be in "OFF" position. (Likely left that way after in-flight start attempt)
- Master switch on.
- Throttle full power, pitch full fine and mixture full rich.
- Engine controls intact.
- All fuel lines, hoses etc intact.
- Propeller blade bent backwards indicative of engine failure.