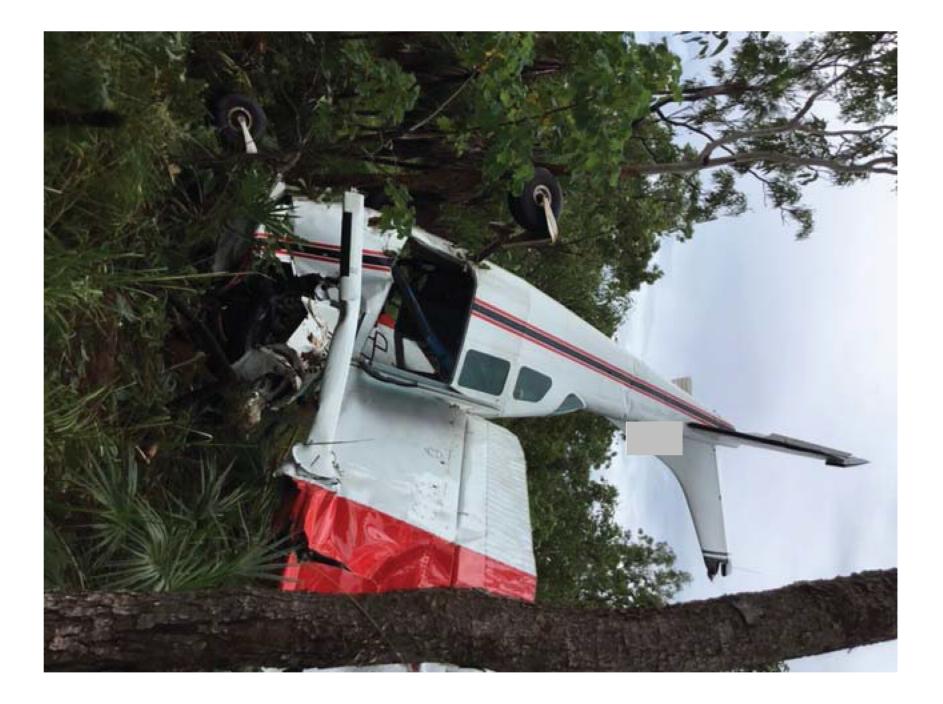

# **Summary:** During approach, the engine failed and the pilot conducted a forced landing. The pilot sustained serious injuries and the aircraft was substantially damaged.

s.47F(1)

- Engine is mostly intact with no obvious signs of catastrophic failure.
- Fuel was evident in both tanks during wing removal.
- Fuel selector in RH tank position.
- Ignition switch noted to be in "OFF" position. (Likely left that way after in-flight start attempt)
- Master switch on.
- Throttle full power, pitch full fine and mixture full rich.
- Engine controls intact.
- All fuel lines, hoses etc intact.
- Propeller blade bent backwards indicative of engine failure.