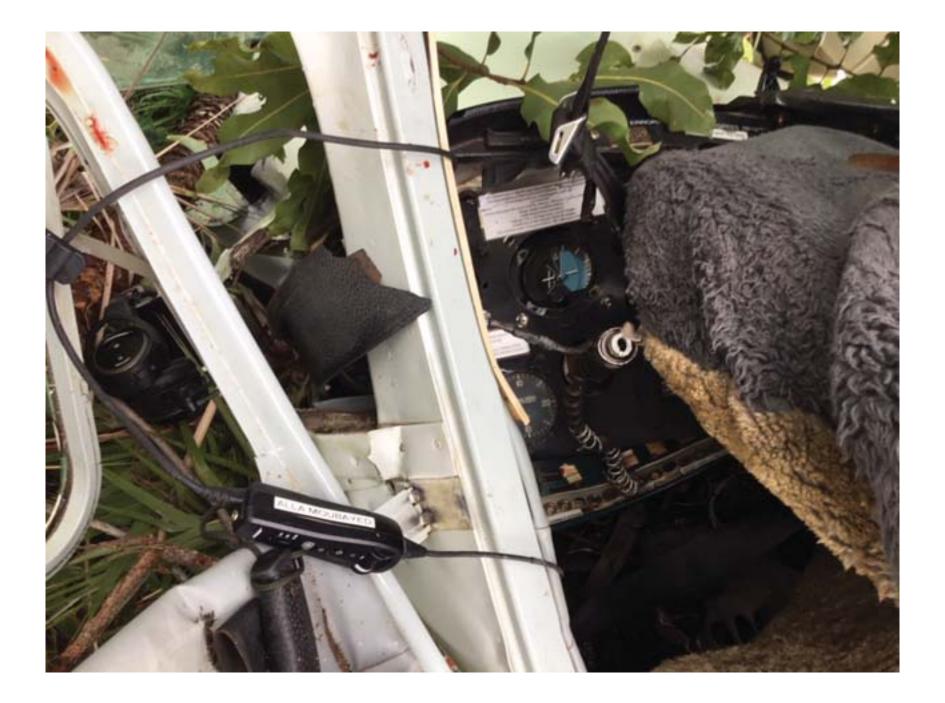

- Engine is mostly intact with no obvious signs of catastrophic failure.
- Fuel was evident in both tanks during wing removal.
- Fuel selector in RH tank position.
- Ignition switch noted to be in "OFF" position. (Likely left that way after in-flight start attempt)
- Master switch on.
- Throttle full power, pitch full fine and mixture full rich.
- Engine controls intact.
- All fuel lines, hoses etc intact.
- Propeller blade bent backwards indicative of engine failure.