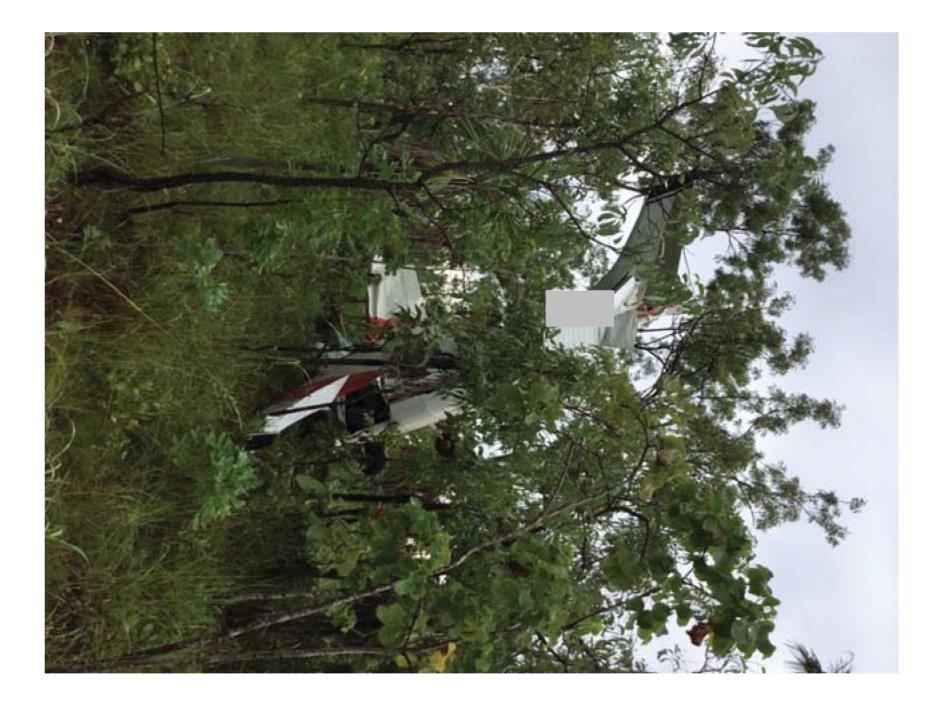

# **Summary:** During approach, the engine failed and the pilot conducted a forced landing. The pilot sustained serious injuries and the aircraft was substantially damaged.

s.47F(1)

- Engine is mostly intact with no obvious signs of catastrophic failure.
- Fuel was evident in both tanks during wing removal.
- Fuel selector in RH tank position.
- Ignition switch noted to be in "OFF" position. (Likely left that way after in-flight start attempt)
- Master switch on.
- Throttle full power, pitch full fine and mixture full rich.
- Engine controls intact.
- All fuel lines, hoses etc intact.
- Propeller blade bent backwards indicative of engine failure.